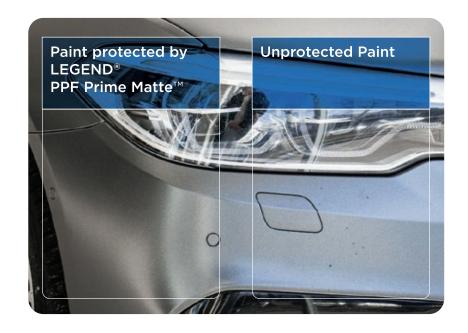

**LEGEND® Self-Leveling Hydrophobic surface** is formulated for long-lasting gloss retention. The minor scratches and mars caused by normal wear, such as car wash, are seamlessly eliminated over time. Our low surface energy of the topcoat prevents surface darkening caused by water-borne contamination. The car surface with LEGEND® Paint Protection Film installed retains attractive smooth high-gloss appearance for years to come maintenance free.