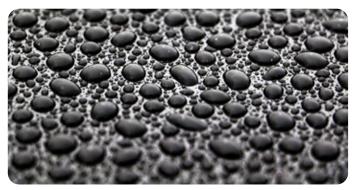

# LEGEND® Prime Plus Construction Details: Total product thickness 8mil (200 micron) Protective Cap Sheet - 2mil (50micron) Ultra High Performance Matte Top Coat - 0.5mil (12micron) Aliphatic TPU Base - 6mil (152micron) Acrylic PS Adhesive - 1.3mil (33micron) Matte Siliconized Liner - 3mil (76micron)

**LEGEND® Self-Leveling Hydrophobic surface** is formulated for long-lasting gloss retention. The minor scratches and mars caused by normal wear, such as car wash, are seamlessly eliminated over time. Our low surface energy of the topcoat prevents surface darkening caused by water-borne contamination. The car surface with LEGEND® Paint Protection Film installed retains attractive smooth high-gloss appearance for years to come maintenance free.

# **Conventional polyester urethane Top Coat**



# **LEGEND® Self-Leveling Hydrophobic Surface**



legendppf.com legendppf.eu legendppf.co.uk

\*Contact an authorized distributor/dealer for manufacturer's limited warranty details.

# PPF Prime Matte (No Cap / Cap Options)



### **LEGEND®** Yellowing, Stain and Chemical

resistance comes as a result of careful formulation allowing our product to repel a wide variety of road-related contaminants such as tar, oil, transmission, radiator and windshield fluids. Also, LEGEND® Paint Protection Film is highly resistant to solvents, acids, bases, bug splatter, and bird droppings.

## **LEGEND®** Longevity and Weatherability

is a product of the collaboration of scientists and engineers, resulting in components that retain visual properties and performance for years to come. LEGEND® products a