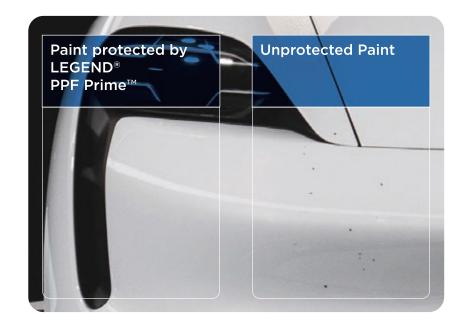

# PPF Prime (No Cap / Cap Options)

# **Technical Data Sheet**

Based on years of experience in manufacturing protective films LEGEND® Paint Protection Film is built to protect against rocks, insects, sand, salt, and other hazards that may damage the paint on your new car. Our premium offering - PPF Prime film is practically invisible and protects your paint in virtually any climate zone and weather conditions. Beyond film performance, **LEGEND® PPF Prime** series offer versatile installation suiting the most challenging curves while requiring no post-installation maintenance. Among notable benefits of this product are:

#### **Product benefits:**

- Outstanding Clarity
- · Remarkable ease of installation
- Exceptional scratch, mark and stain resistance
- Excellent yellowing resistance
- Self-leveling Hydrophobic surface
- Long-lasting gloss and cleanliness
- Perfect combination of longevity, durability and toughness
- First in the Industry to offer 12 years limited warranty\*

**LEGEND® Self-Leveling Hydrophobic surface** is formulated for long-lasting gloss retention. The minor scratches and mars caused by normal wear, such as car wash, are seamlessly eliminated over time. Our low surface energy of the topcoat prevents surface darkening caused by water-borne contamination. The car surface with LEGEND® Paint Protection Film installed retains attractive smooth high-gloss appearance for years to come maintenance free.