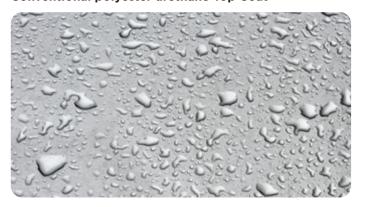

|           |
|---------------------|-----------------|-----------|
| Test                | Value           | Standard  |
| Tensile Strength    | 8200psi         | ASTM D882 |
| Elongation at Break | 450%            | ASTM D882 |
| Adhesive Peel Force | 7.8-10.6 lbs/in | ASTM 3330 |



**LEGEND® Self-Leveling Hydrophobic surface** is formulated for long-lasting gloss retention. The minor scratches and mars caused by normal wear, such as car wash, are seamlessly eliminated over time. Our low surface energy of the topcoat prevents surface darkening caused by water-borne contamination. The car surface with LEGEND® Paint Protection Film installed retains attractive smooth high-gloss appearance for years to come maintenance free.

# **Conventional polyester urethane Top Coat**



#### LEGEND® Self-Leveling Hydrophobic Surface



legendppf.com legendppf.eu legendppf.co.uk

\*Contact an authorized distributor/dealer for manufacturer's limited warranty details.

# PPF Prime (No Cap / Cap Options)



# **LEGEND®** Yellowing, Stain and Chemical

resistance comes as a result of careful formulation allowing our product to repel a wide variety of road-related contaminants such as tar, oil, transmission, radiator and windshield fluids. Also, LEGEND® Paint Protection Film is highly resistant to solvents, acids, bases, bug splatter, and bird droppings.

# **LEGEND®** Longevity and Weatherability

is a product of the collaboration of scientists and engineers, resulting in components that retain visual properties and performance for years to come. LEGEND® products are designe