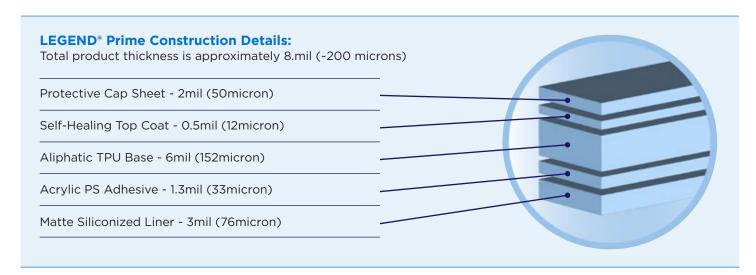

llenging curves while requiring no post-installation maintenance. Among notable benefits of this product are:

#### **Product benefits:**

- Outstanding Clarity
- · Remarkable ease of installation
- Exceptional scratch, mark and stain resistance
- Excellent yellowing resistance
- Self-leveling Hydrophobic surface
- Long-lasting gloss and cleanliness
- Perfect combination of longevity, durability and toughness
- First in the Industry to offer 12 years limited warranty\*

| Physical Properties |                 |           |
|---------------------|-----------------|-----------|
| Test                | Value           | Standard  |
| Tensile Strength    | 8200psi         | ASTM D882 |
| Elongation at Break | 450%            | ASTM D882 |
| Adhesive Peel Force | 7.8-10.6 lbs/in | ASTM 3330 |



**LEGEND® Self-Leveling Hydrophobic surface** is formulated for long-lasting gloss retention. The minor scratches and mars caused by normal wear, such as car wash, are seamlessly eliminated over time. Our low surface energy of the topcoat prevents surface darkening caused by water-borne contamination. The car surface with LEGEND® Paint Protection Film installed retains attractive smooth high-gloss appearance for years to come maintenance free.

# **Conventional polyester urethane Top Coat**



#### LEGEND® Self-Leveling Hydrophobic Surface



legendppf.com legendppf.eu legendppf.co.uk

\*Contact an authorized distributor/dealer for manufacturer's limited warranty details.

# PPF Prime (No Cap / Cap Options)



# **LEGEND®** Yellowing, Stain and Chemical

resistance comes as a result of c