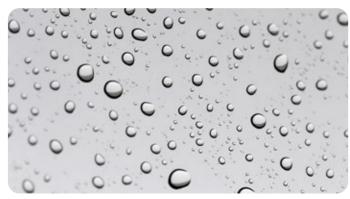

**LEGEND® Self-Leveling Hydrophobic surface** is formulated for long-lasting gloss retention. The minor scratches and mars caused by normal wear, such as car wash, are seamlessly eliminated over time. Our low surface energy of the topcoat prevents surface darkening caused by water-borne contamination. The car surface with LEGEND® Paint Protection Film installed retains attractive smooth high-gloss appearance for years to come maintenance free.

#### LEGEND® Self-Leveling Hydrophobic Surface

legendppf.com legendppf.eu legendppf.co.uk

\*Contact an authorized distributor/dealer for manufacturer's limited warranty details.