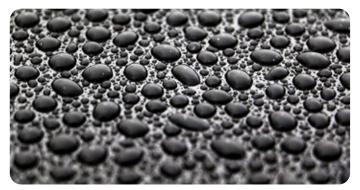

**LEGEND® Self-Leveling Hydrophobic surface** is formulated for long-lasting gloss retention. The minor scratches and mars caused by normal wear, such as car wash, are seamlessly eliminated over time. Our low surface energy of the topcoat prevents surface darkening caused by water-borne contamination. The car surface with LEGEND® Paint Protection Film installed retains attractive smooth high-gloss appearance for years to come maintenance free.

# **LEGEND® Self-Leveling Hydrophobic Surface**

legendppf.com legendppf.eu legendppf.co.uk

\*Contact an authorized distributor/dealer for manufacturer's limited warranty details.