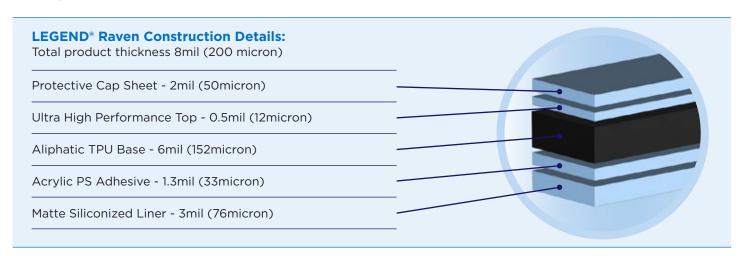

nance. Among notable benefits of this product are:

#### **Product benefits:**

- Rich Jet Black appearance (PPF Raven)
- Distinctive satin black matte finish (PPF Raven Matte)
- · Remarkable ease of installation
- Exceptional scratch, mar and stain resistance
- Outstanding yellowing resistance
- Self-healing Hydrophobic surface
- · Long lasting gloss and cleanliness
- The perfect combination of longevity, durability and toughness
- Excellent 10 year limited warranty\*

| Physical Properties |                 |           |
|---------------------|-----------------|-----------|
| Test                | Value           | Standard  |
| Tensile Strength    | 8200psi         | ASTM D882 |
| Elongation at Break | 450%            | ASTM D882 |
| Adhesive Peel Force | 7.8-10.6 lbs/in | ASTM 3330 |



**LEGEND® Self-Leveling Hydrophobic surface** is formulated for long-lasting gloss retention. The minor scratches and mars caused by normal wear, such as car wash, are seamlessly eliminated over time. Our low surface energy of the topcoat prevents surface darkening caused by water-borne contamination. The car surface with LEGEND® Paint Protection Film installed retains attractive smooth high-gloss appearance for years to come maintenance free.

# **Conventional polyester urethane Top Coat**



# **LEGEND® Self-Leveling Hydrophobic Surface**



legendppf.com legendppf.eu legendppf.co.uk

\*Contact an authorized distributor/dealer for manufacturer's limited warranty details.

# **PPF** Raven

(Cap Sheet)



## **LEGEND®** Yellowing, Stain and Chemical

resistance comes as a result of caref