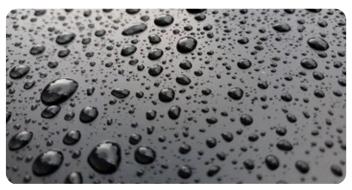

**LEGEND® Self-Leveling Hydrophobic surface** is formulated for long-lasting gloss retention. The minor scratches and mars caused by normal wear, such as car wash, are seamlessly eliminated over time. Our low surface energy of the topcoat prevents surface darkening caused by water-borne contamination. The car surface with LEGEND® Paint Protection Film installed retains attractive smooth high-gloss appearance for years to come maintenance free.

# **LEGEND® Self-Leveling Hydrophobic Surface**

legendppf.com legendppf.eu legendppf.co.uk

\*Contact an authorized distributor/dealer for manufacturer's limited warranty details.