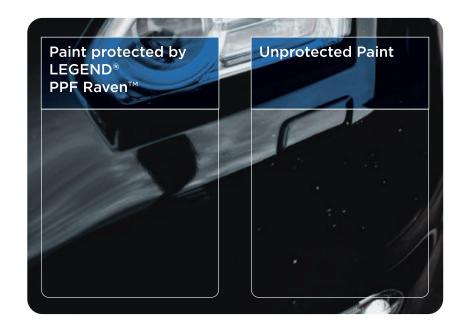

**LEGEND® Self-Leveling Hydrophobic surface** is formulated for long-lasting gloss retention. The minor scratches and mars caused by normal wear, such as car wash, are seamlessly eliminated over time. Our low surface energy of the topcoat prevents surface darkening caused by water-borne contamination. The car surface with LEGEND® Paint Protection Film installed retains attractive smooth high-gloss appearance for years to come maintenance free.